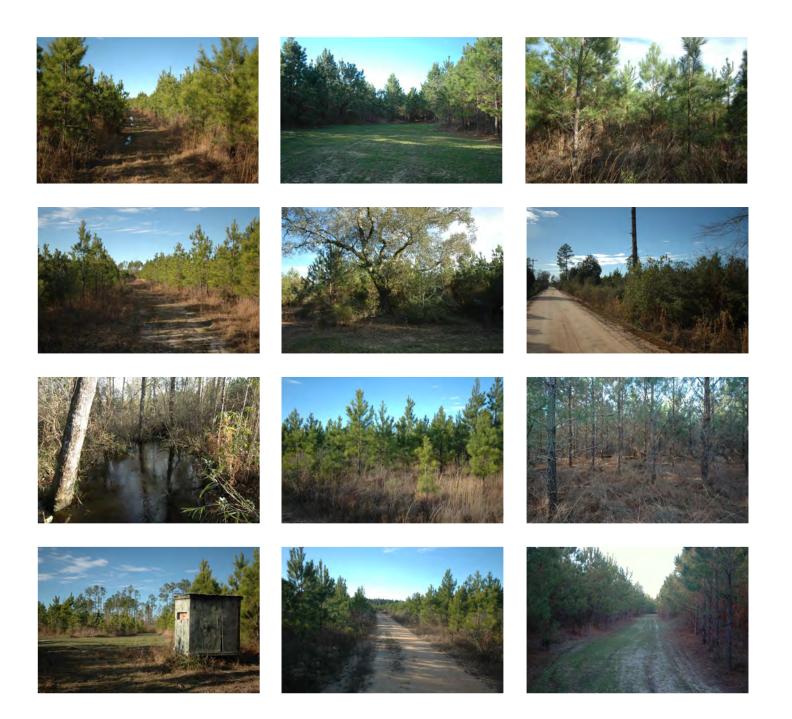

#### **Photos**

Arnie Rogers, Licensed Real Estate Broker Verdura Realty, LLC • 316 Williams Street • Tallahassee, FL 32303 Cell: 850.491.3288 • Email: arogers@verduraproperties.com www.VerduraProperties.com

#### **Overview**

The 445-acre Mount Olive Tract, located in Holmes County in the heart of Florida's panhandle, provides an excellent value-investment opportunity for an astute land buyer who recognizes the changing dynamics of this region. There are many other intrinsic benefits as well - a high percentage of planted pines, beautiful Gum Branch Creek crossing the property, a good road network, and functional shape. Neighboring properties are largely either agriculture lands or timberlands - both which contribute to the Mount Olive Tract pulling double duty as a fine recreational property.